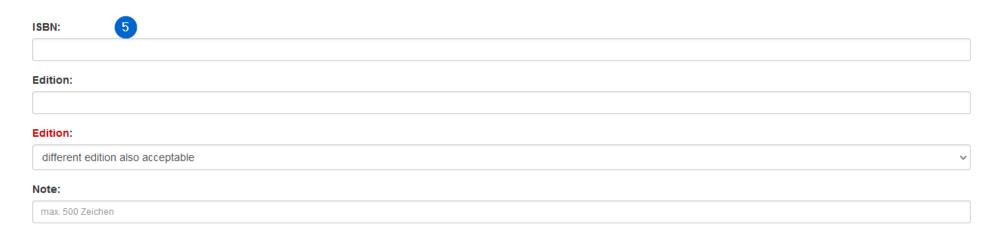

on the right side at the OPAC. When you use the mobile version of the OPAC you need to scroll down to find the window.



#### Choose HSB Deggendorf:



#### Log in for users of the Bavarian Library Network





Login with your library user number and your password.

#### **User number:**

0230 and 7-digit number on the student ID/chip(card) (without letter and zero).

| 4            | Log in                                      |
|--------------|---------------------------------------------|
|              | Please enter your user number and password. |
| User number: |                                             |
| Password:    |                                             |
|              | New entry Forward                           |

Complete this form (red fields are mandatory):



#### Place your order / Access the order form for copies

Interlibray loan (request of literature from another library) is only possible, if the book or journal cannot be found in the holdings of a local library. A book which is already on loan or which is not for loan cannot unfortunately be procured via Interlibrary loans!

Send interlibrary loan request

Order for photocopies