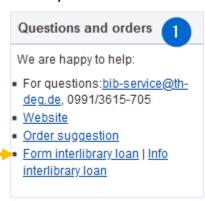

## 2)Order without searching in further databases

Choose the interlibrary loan form at the window **Questions and orders** on the right side at the OPAC. When you use the mobile version of the OPAC you need to scroll down to find the window.