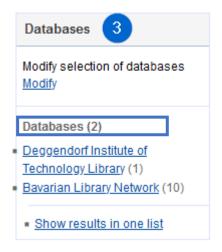

You can do your research now:

You get results from **Deggendorf Institute of Technology** and from **Bavarian Library Network**.

To order an interlibrary loan click a title that we do not have in Deggendorf.