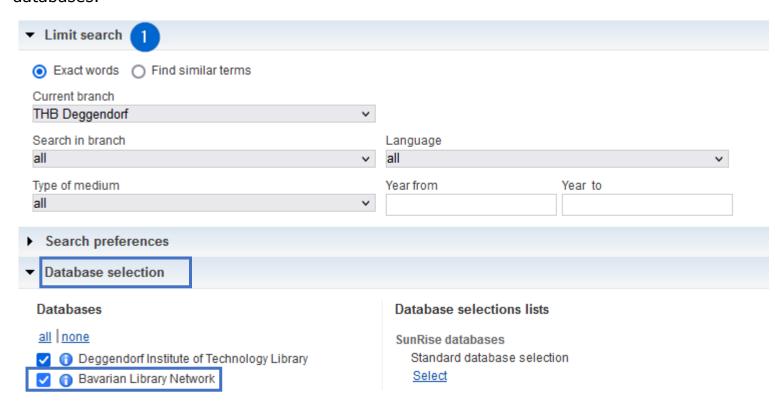

## 1)Order by searching in further databases

Go to **Database selection** and select further databases.

First, you should try the **Bavarian Library Network**. When there are too little results, you can select further databases.