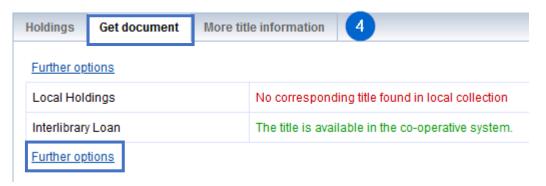

Click **Further options** until there appears the order form.

Complete this form and send your order (red fields are mandatory):

#### Place your order / Access the order form for copies

Interlibray loan (request of literature from another library) is only possible, if the book or journal cannot be found in the holdings of a local library. A book which is already on loan or which is not for loan cannot unfortunately be procured via Interlibrary loans!