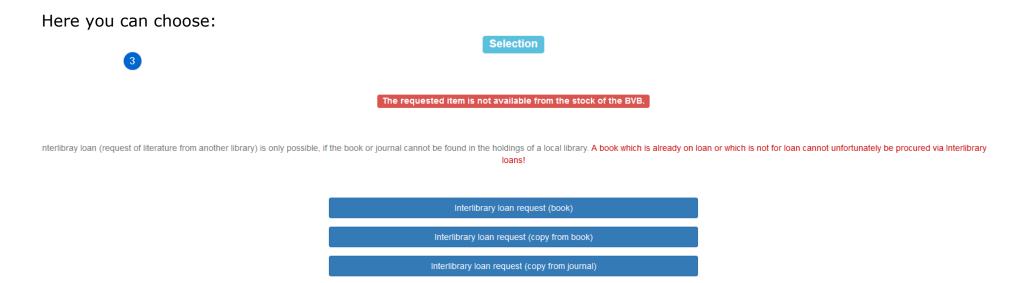

#### Place your order / Access the order form for copies

Interlibray loan (request of literature from another library) is only possible, if the book or journal cannot be found in the holdings of a local library. A book which is already on loan or which is not for loan cannot unfortunately be procured via Interlibrary loans!

Send interlibrary loan request

Order for photocopies