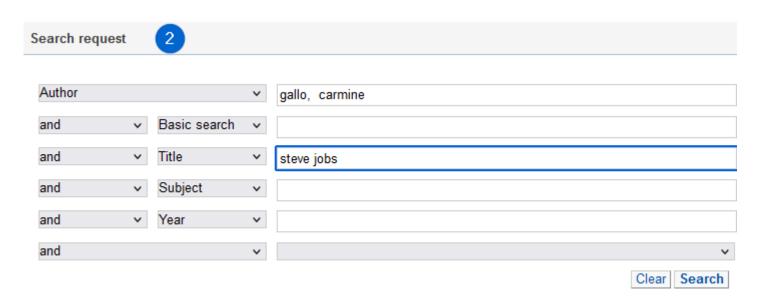

You can do your research now:

You get results from **Deggendorf Institute of Technology** and from **Bavarian Library Network**.

To order an interlibrary loan click a title that we do not have in Deggendorf.