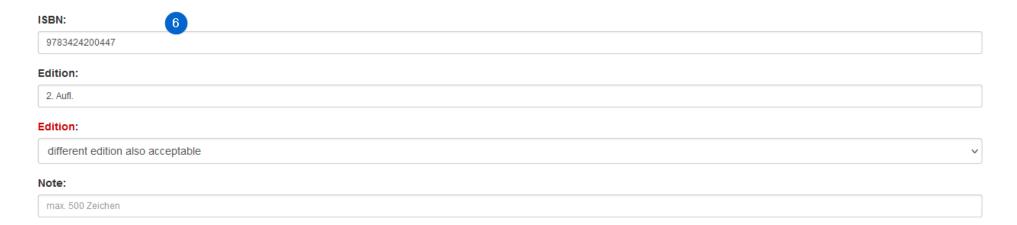

Click **Further options** until there appears the order form.

Complete this form and send your order (red fields are mandatory):

Complete this form (red fields are mandatory):