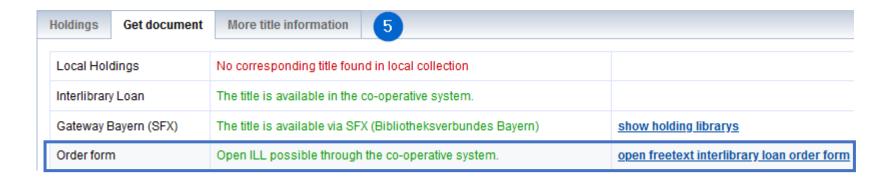

You can do your research now:

You get results from **Deggendorf Institute of Technology** and from **Bavarian Library Network**.

To order an interlibrary loan click a title that we do not have in Deggendorf.

Click **Further options** until there appears the order form.

Complete this form and send your order (red fields are mandatory):